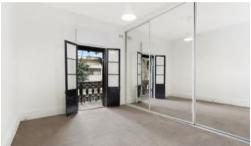

- Split two level Victorian style terrace with natural light
- Recently painted and freshly maintained carpet throughout
- Gallery style kitchen with stylish timber benchtops and dishwasher
- Fluid open living and dining area, freshly polished timber floors and ornamental fireplaces
- Two upstairs bedrooms, both with built in wardrobes and new carpet
- Master bedroom opening to balcony with peaceful outlook
- Fully tiled bathroom with open overhead shower