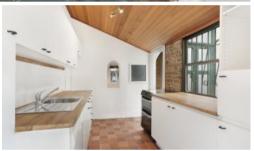

- Split two level Victorian style terrace with natural light
- Recently painted and freshly maintained carpet throughout
- Gallery style kitchen with stylish timber benchtops and dishwasher
- Fluid open living and dining area, freshly polished timber floors and ornamental fireplaces
- Two upstairs bedrooms, both with built in wardrobes and new carpet
- Master bedroom opening to balcony with peaceful outlook
- Fully tiled bathroom with open overhead shower