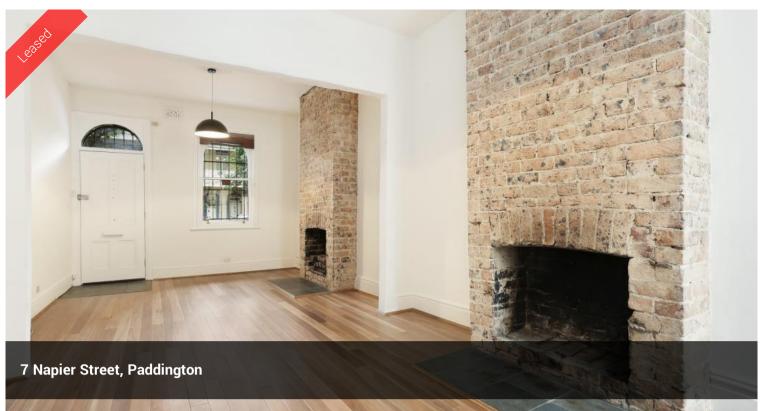

## GORGEOUS VICTORIAN STYLE TERRACE IN A TRANQUIL STREET

- Split two level Victorian style terrace with natural light
- Recently painted and freshly maintained carpet throughout
- Gallery style kitchen with stylish timber benchtops and dishwasher
- Fluid open living and dining area, freshly polished timber floors and ornamental fireplaces
- Two upstairs bedrooms, both with built in wardrobes and new carpet
- Master bedroom opening to balcony with peaceful outlook
- Fully tiled bathroom with open overhead shower