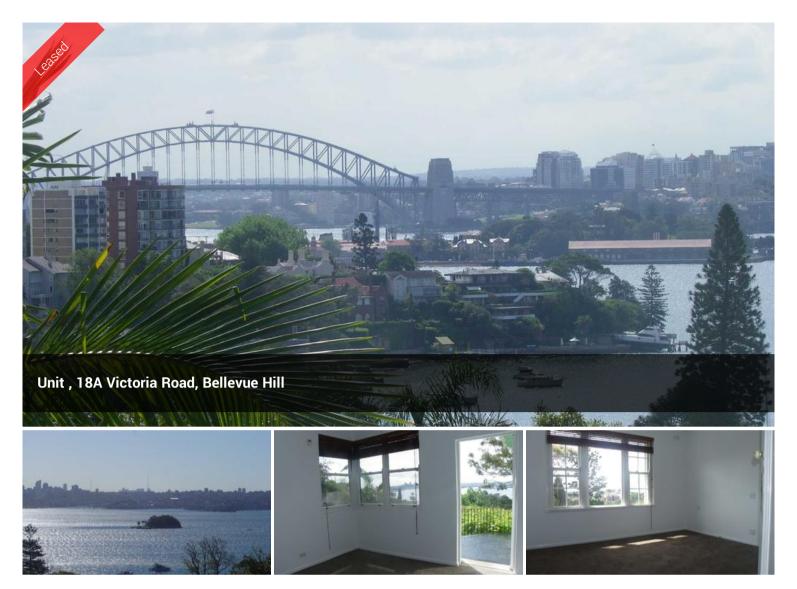

## HOLDING FEE TAKEN !!

Unique dual occupancy on the upper level of an old established home in a secluded garden dress circle position. Beautiful harbour views from three northern rooms (two with large walk-in wardrobes) and from balcony. Good kitchen, internal laundry with storage, and bathroom with separate toilet. Off road car space. Rental is inclusive of water, gas and electricity charges. Especially suitable as a one/two bedroom letting for a business or professional couple.

🛏 2 🔊 1 🖨 1

| Price         | \$675 per week |
|---------------|----------------|
| Property Type | rental         |
| Property ID   | 333            |