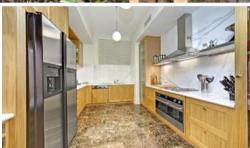

The apartment provides two wings of sumptuous accommodation. The living area consists of a grandly proportioned lounge and dining room, each overlooking the gardens and Harbour, both enhanced by high ceilings and deep windows, modern kitchen, guest powder room and cloakroom.