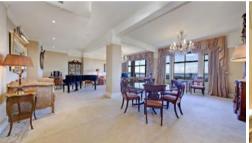

The apartment provides two wings of sumptuous accommodation. The living area consists of a grandly proportioned lounge and dining room, each overlooking the gardens and Harbour, both enhanced by high ceilings and deep windows, modern kitchen, guest powder room and cloakroom.