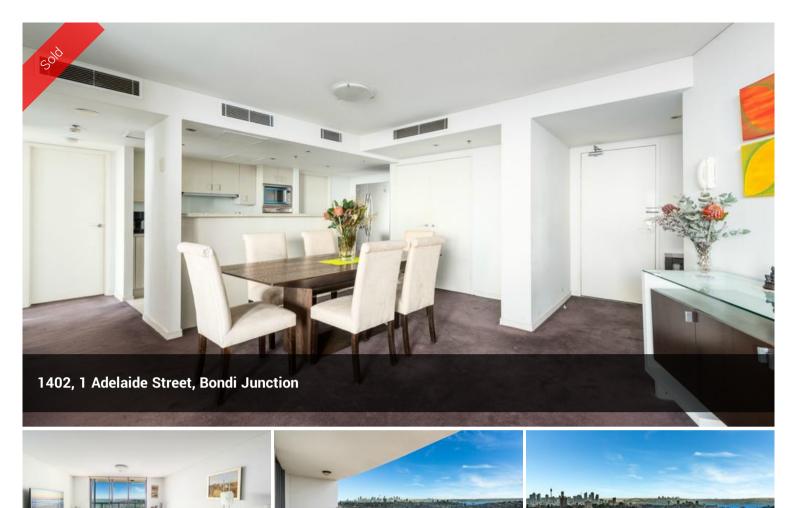

RECORD SALE IN THE BUILDING.....SOLD!!!! NO AUCTION ..MORE UNITS REQUIRED FOR SALE. CONTACT SANDRA - 0419 236 389.

Situated on the 14th floor in the 'Eclipse Building' this light filled north facing luxurious 3 bedroom apartment offers stunning uninterrupted Harbour, City and ocean views from all main rooms. Located in a tightly held security building it is minutes to all amenities, cafes/restaurants, public and private schools, transport and Westfield Shopping Centre.

The enormous wrap around balcony truly captures the incredible breathtaking views this apartment has on offer . Enjoy this ideal residence which offers convenience and style all under one roof.

The above information provided has been furnished to us by the vendor/s. We have not verified whether or not that information is accurate and do not have any belief in one way or the other in its accuracy. We do not accept any responsibility to any person for its accuracy and do no more than pass it on. All interested parties should make and rely upon their own inquiries in order to determine whether or not this information is in fact accurate.