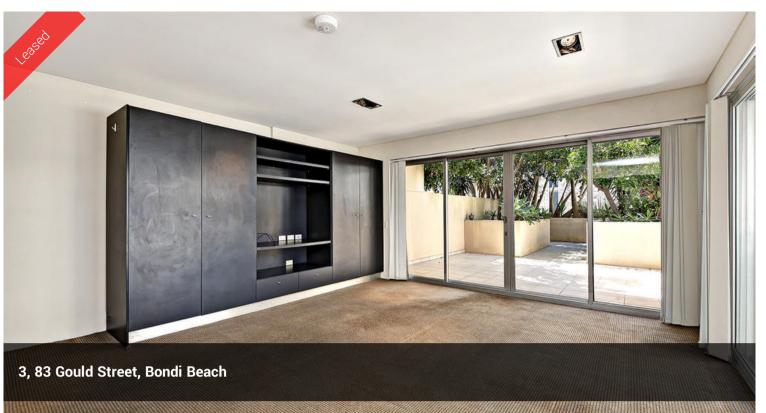

# ULTIMATE BEACH PAD WITH LARGE ENTERTAINING TERRACE!!

This perfect modern studio apartment in a security building offers a massive private entertaining terrace, internal laundry with dryer, open plan kitchen with dishwasher, modern bathroom with combined bath/shower & BIW.