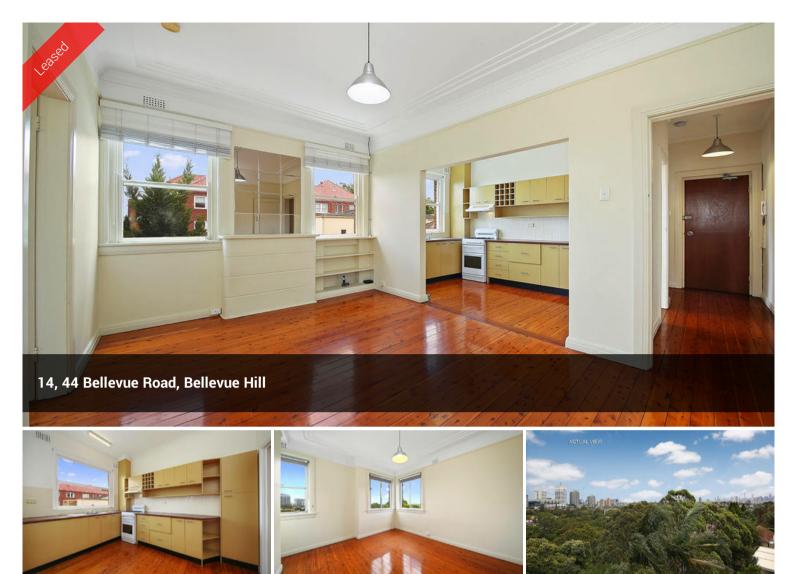

## HOLDING FEE TAKEN !! HOLDING FEE TAKEN !!

Overlooking Bondi and the City Skyline is this top floor 2 bedroom art deco security apartment featuring:

- > 2 Great size bedrooms
- > Good kitchen
- > Great bathroom with internal laundry
- > Wooden flooring throughout
- > 1x car space

Situated only moments from public transport and Bellevue Hill village.