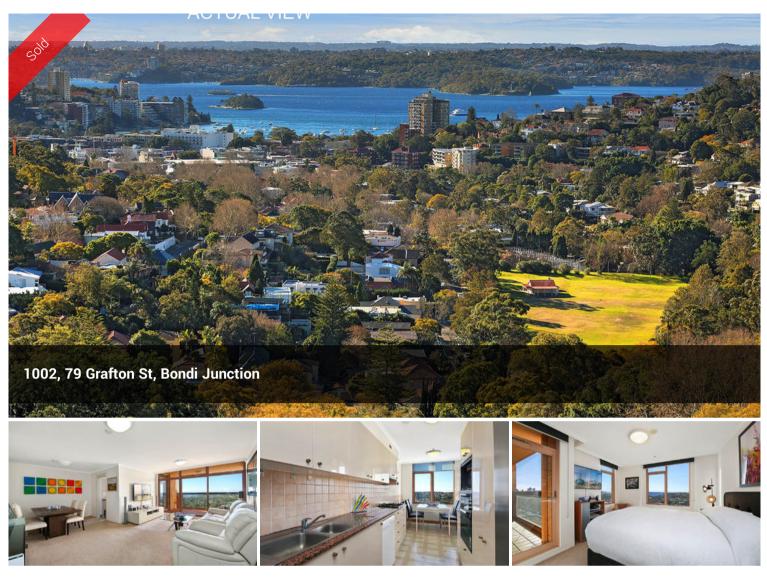

SOLD!! CONTACT AGENT!! Expansive Harbour And District Views In Ideal Location!!

This impeccable and spacious 2 bedroom north facing apartment is situated in the "Westpoint" building and offers sweeping water, district and harbour views. Built by Mirvac, the generous proportions of this apartment offer an open plan separate dining and living area which lead to a north facing balcony with breathtaking views - ideal for entertaining.

The location offers convenience and a highly secure lifestyle in the heart of Bondi Junction, minutes to the bus and train interchange, Westfield shopping centre, schools and fashionable Woollahra village/cafes- a truly Landmark quality building.

\* 2 bedrooms - both bedrooms have access to a balcony and built in robes

The above information provided has been furnished to us by the vendor/s. We have not verified whether or not that information is accurate and do not have any belief in one way or the other in its accuracy. We do not accept any responsibility to any person for its accuracy and do no more than pass it on. All interested parties should make and rely upon their own inquiries in order to determine whether or not this information is in fact accurate.