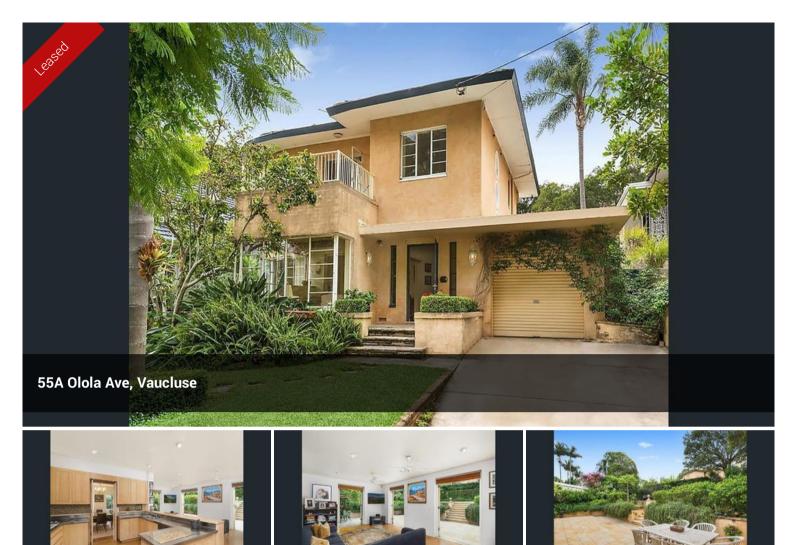

## HOLDING FEE TAKEN !! HOLDING FEE TAKEN !!

Elegant Family Home of Timeless Appeal

Set in a coveted harbour side address, Evergreen' is a family home that retains the spirit of the Art Deco movement, with gracious flowing interiors, choice of formal, casual living and dining areas, generous sized bedrooms, outdoor entertaining areas and classic signature details. Serenaded by birdsong located in an exclusive dress circle avenue, opposite Vaucluse House grounds, it is mere footsteps away from the harbour, beaches, prestigious schools, popular dining, Vaucluse Bay, Nielsen Park and Parsley Bay Reserve.

- Choice of formal, casual living and dining areas
- Spacious kitchen with plenty of cupboard and bench space
- 4 double bedrooms, with built-in wardrobes
- Master bedroom with large private balcony

The above information provided has been furnished to us by the vendor/s. We have not verified whether or not that information is accurate and do not have any belief in one way or the other in its accuracy. We do not accept any responsibility to any person for its accuracy and do no more than pass it on. All interested parties should make and rely upon their own inquiries in order to determine whether or not this information is in fact accurate.