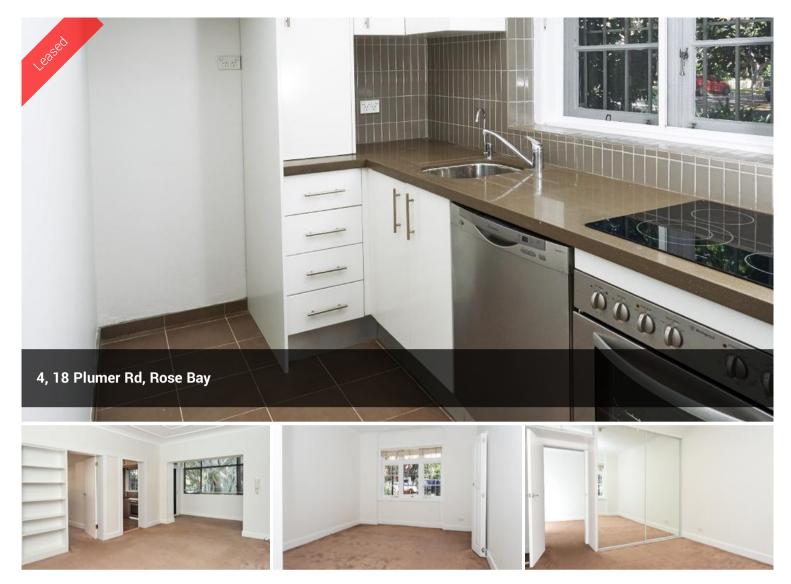

## HOLDING FEE TAKEN !! HOLDING FEE TAKEN !!

Freshly painted oversized one bedroom garden apartment with carspace!

In picturesque surrounds on the edge of Plumer Road village, this oversized one bedroom garden apartment is perfectly positioned to enjoy a relaxed harbour side lifestyle.

Character features throughout include;

- Modern kitchen with s/steel appliances and dishwasher
- Spacious interiors with high ceilings
- Lovely bathroom
- Large bedroom with built-ins
- Internal laundry
- Direct access from apartment to garden
- Tranquil leafy outlook